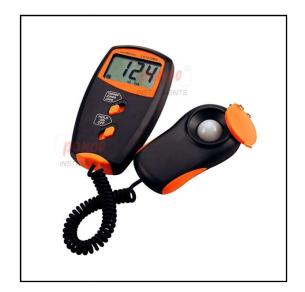

## **LUX METER**

## เครื่องวัดแสง

## MODEL: LX-1010BS

This is a new <u>lux meter</u>, LX1010BS, which can measure up to 100,000 lux, approximately 5,000 footcandles. It's used for checking the level of luminance, luminance is a measure of the amount of light falling on a surface. It is defined as: 'the density of the luminous flux incident on a surface'. It is the quotient of the luminous flux by the area of the surface when the latter is uniformly illuminated. - (E = df / dA). This convenient gadget is widely used in many areas such as construction, inspection, photography and etc.

Range:0- 2,000/20,000/100,000 Lux (± 5%+2D)

Accuracy: 5.0%Resolution: 1 Lux

Sampling time: 0.4 second

Dimensions:

Body: 4 1/2" X 2 3/4" X 1 1/8"Sensor: 3 1/4" X 2" X 3/4"

• Weight : 160 grams.