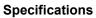

## **LUX METER**

## เครื่องวัดแสง

## MODEL: LX-1010BS

This is a new <u>lux meter</u>, LX1010BS, which can measure up to 100,000 lux, approximately 5,000 footcandles. It's used for checking the level of luminance, luminance is a measure of the amount of light falling on a surface. It is defined as: 'the density of the luminous flux incident on a surface'. It is the quotient of the luminous flux by the area of the surface when the latter is uniformly illuminated. - (E = df / dA). This convenient gadget is widely used in many areas such as construction, inspection, photography and etc.

Range:0- 2,000/20,000/100,000 Lux (± 5%+2D)

Accuracy: 5.0%Resolution: 1 Lux

Sampling time: 0.4 second

Dimensions:

Body: 4 1/2" X 2 3/4" X 1 1/8"Sensor: 3 1/4" X 2" X 3/4"

• Weight : 160 grams.